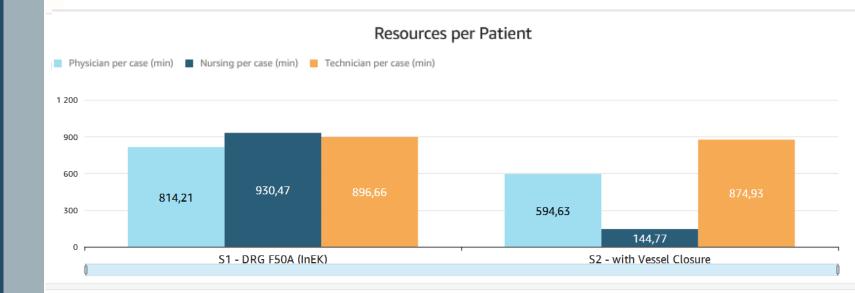

✓ Average LOS reduction by 2.35 days

- ✓ Average LOS reduction by 2.35 days
- ✓ Average reduction in nursing time:786 minutes

- ✓ Average LOS reduction by 2.35 days
- ✓ Average reduction in nursing time:786 minutes
- ✓ Differential profit: 13,850 € on 300 patients

#### **Total Profit Margin**

- ✓ Average LOS reduction by 2.35 days
- ✓ Average reduction in nursing time:786 minutes
- ✓ Differential profit: 13,850 € on 300 patients