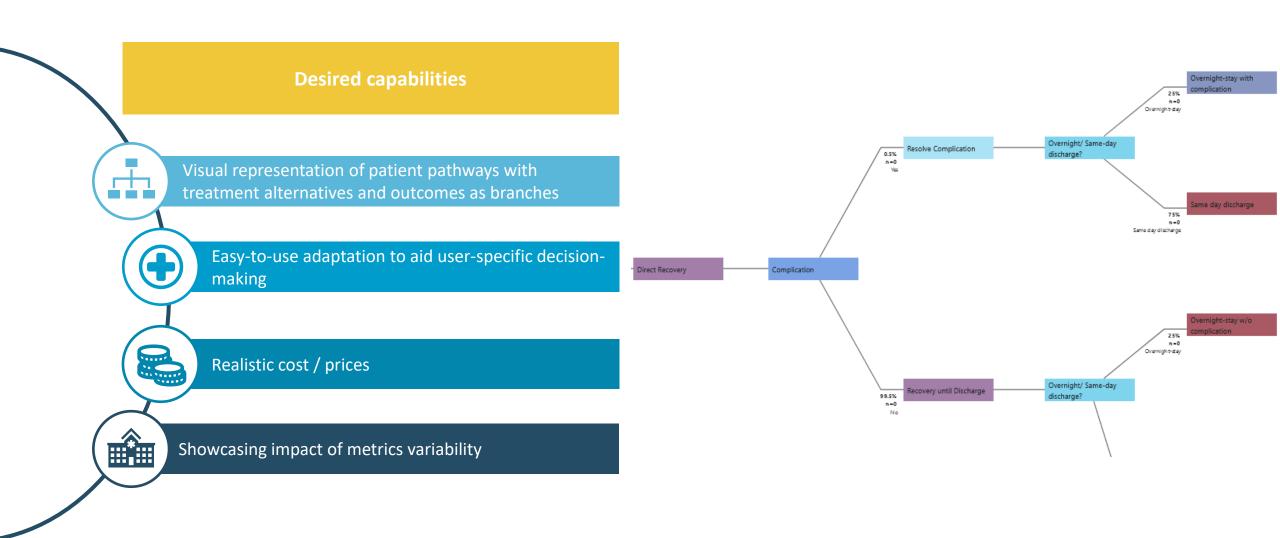

### Health-economic modelling: Desirable

### Health-economic modelling: Status-quo lacks adaptability

Epic: PCSI Case Study: Innovative Ablation System / Path ways / Pathway comparison

Epics Products Product groups Path ways Effects Variants

Epic: PCSI Case Study: Innovative Ablation System / Path ways / Path way graphic: S2 - with Vessel Closure