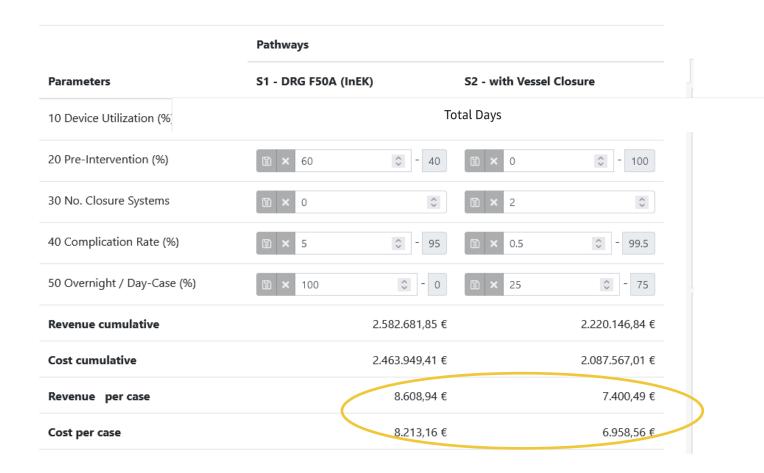

### Health-economic modelling: Status-quo lacks adaptability

Epic: PCSI Case Study: Innovative Ablation System / Path ways / Pathway comparison

Epics Products Product groups Path ways Effects Variants

Epic: PCSI Case Study: Innovative Ablation System / Path ways / Path way graphic: S2 - with Vessel Closure

✓ Average LOS reduction by 2.35 days

- ✓ Average LOS reduction by 2.35 days
- ✓ Average reduction in nursing time:786 minutes

- ✓ Average LOS reduction by 2.35 days
- ✓ Average reduction in nursing time:786 minutes
- ✓ Differential profit: 13,850 € on 300 patients

#### **Total Profit Margin**

- ✓ Average LOS reduction by 2.35 days
- ✓ Average reduction in nursing time:786 minutes
- ✓ Differential profit: 13,850 € on 300 patients