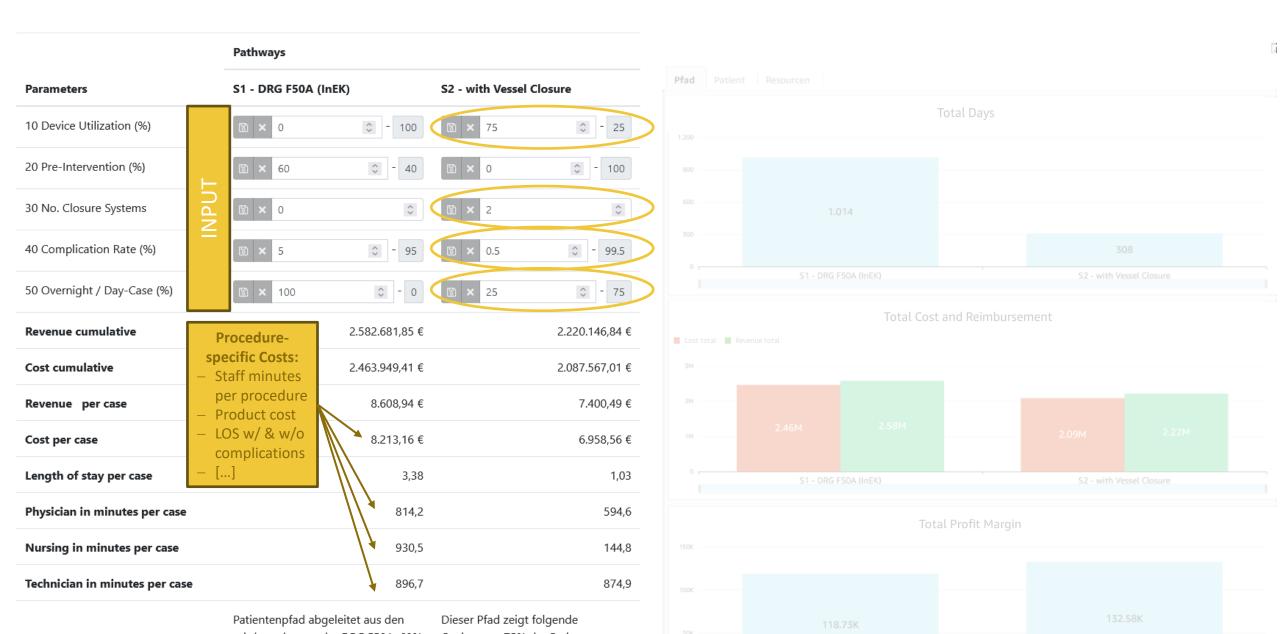

### Health-economic modelling: Status-quo lacks adaptability

Epic: PCSI Case Study: Innovative Ablation System / Path ways / Pathway comparison

Epics Products Product groups Path ways Effects Variants

Epic: PCSI Case Study: Innovative Ablation System / Path ways / Path way graphic: S2 - with Vessel Closure

✓ Average LOS reduction by 2.35 days

- ✓ Average LOS reduction by 2.35 days
- ✓ Average reduction in nursing time:786 minutes

- ✓ Average LOS reduction by 2.35 days
- ✓ Average reduction in nursing time:786 minutes
- ✓ Differential profit: 13,850 € on 300 patients

#### **Total Profit Margin**

- ✓ Average LOS reduction by 2.35 days
- ✓ Average reduction in nursing time:786 minutes
- ✓ Differential profit: 13,850 € on 300 patients