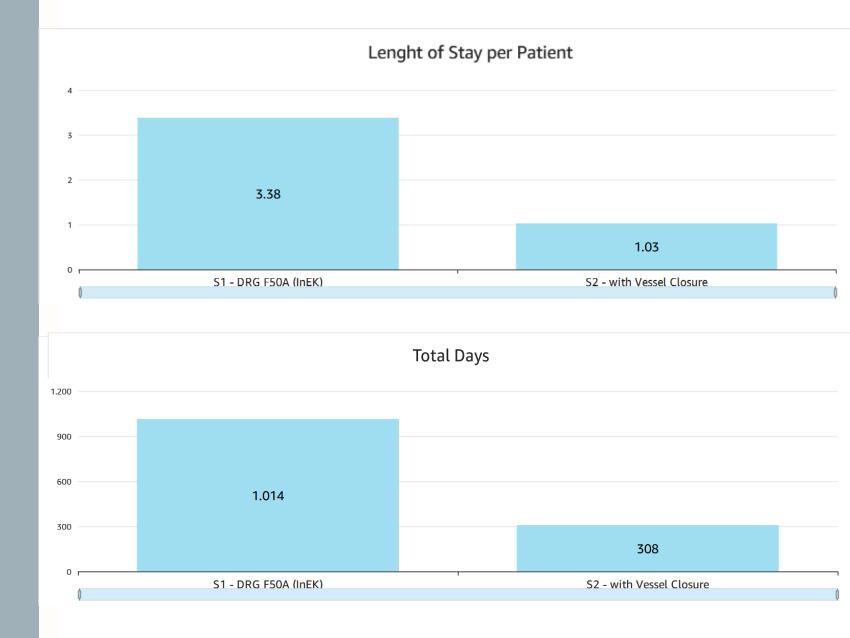

✓ Average LOS reduction by 2.35 days

- ✓ Average LOS reduction by 2.35 days
- ✓ Average reduction in nursing time:786 minutes

- ✓ Average LOS reduction by 2.35 days
- ✓ Average reduction in nursing time:786 minutes
- ✓ Differential profit: 13,850 € on 300 patients

#### **Total Profit Margin**

- ✓ Average LOS reduction by 2.35 days
- ✓ Average reduction in nursing time:786 minutes
- ✓ Differential profit: 13,850 € on 300 patients