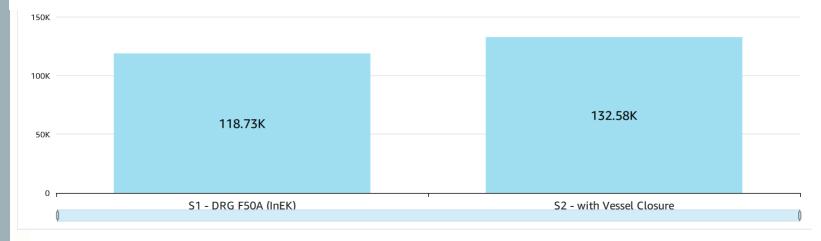

### Health-economic modelling: Status-quo lacks adaptability

Epic: PCSI Case Study: Innovative Ablation System / Path ways / Pathway comparison

Epics Products Product groups Path ways Effects Variants

Epic: PCSI Case Study: Innovative Ablation System / Path ways / Path way graphic: S2 - with Vessel Closure

✓ Average LOS reduction by 2.35 days

- ✓ Average LOS reduction by 2.35 days
- ✓ Average reduction in nursing time:786 minutes

- ✓ Average LOS reduction by 2.35 days
- ✓ Average reduction in nursing time:786 minutes
- ✓ Differential profit: 13,850 € on 300 patients

#### **Total Profit Margin**

- ✓ Average LOS reduction by 2.35 days
- ✓ Average reduction in nursing time:786 minutes
- ✓ Differential profit: 13,850 € on 300 patients