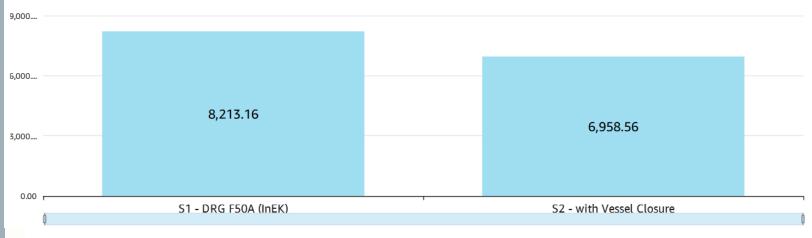

### Health-economic modelling: Status-quo lacks adaptability

Epic: PCSI Case Study: Innovative Ablation System / Path ways / Pathway comparison

Epics Products Product groups Path ways Effects Variants

Epic: PCSI Case Study: Innovative Ablation System / Path ways / Path way graphic: S2 - with Vessel Closure

✓ Average LOS reduction by 2.35 days

- ✓ Average LOS reduction by 2.35 days
- ✓ Average reduction in nursing time:786 minutes

- ✓ Average LOS reduction by 2.35 days
- ✓ Average reduction in nursing time:786 minutes
- ✓ Differential profit: 13,850 € on 300 patients

#### **Total Profit Margin**

- ✓ Average LOS reduction by 2.35 days
- ✓ Average reduction in nursing time:786 minutes
- ✓ Differential profit: 13,850 € on 300 patients