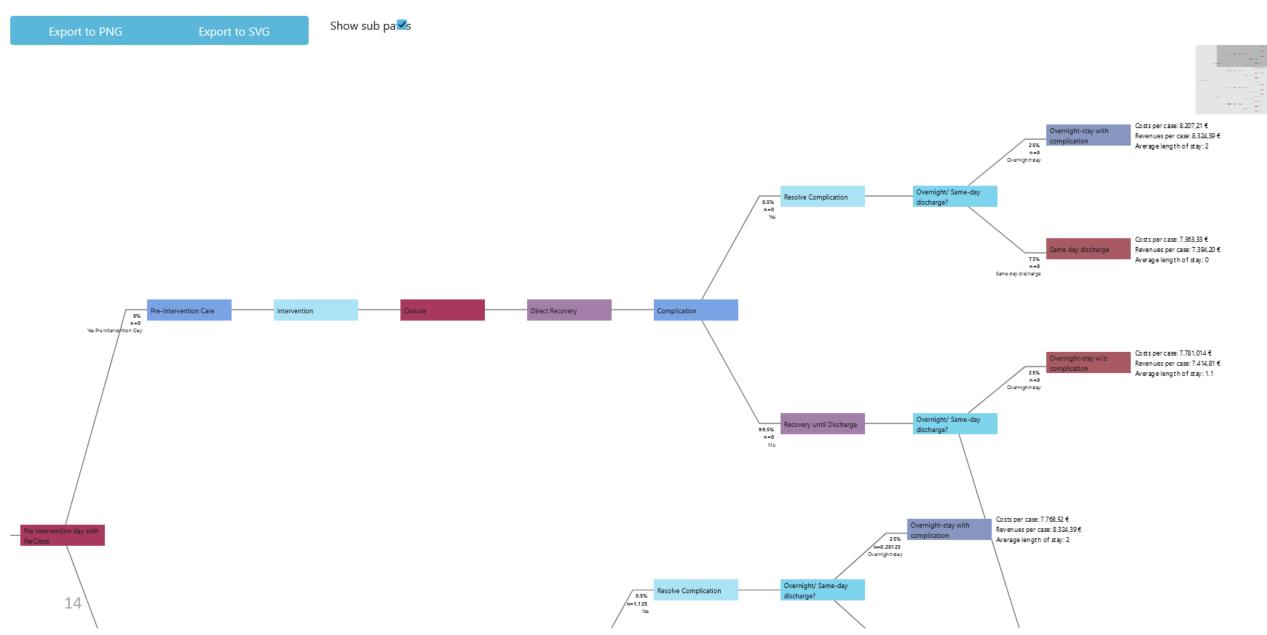

### Health-economic modelling: Status-quo lacks adaptability

Epic: PCSI Case Study: Innovative Ablation System / Path ways / Pathway comparison

Epics Products Product groups Path ways Effects Variants

Epic: PCSI Case Study: Innovative Ablation System / Path ways / Path way graphic: S2 - with Vessel Closure